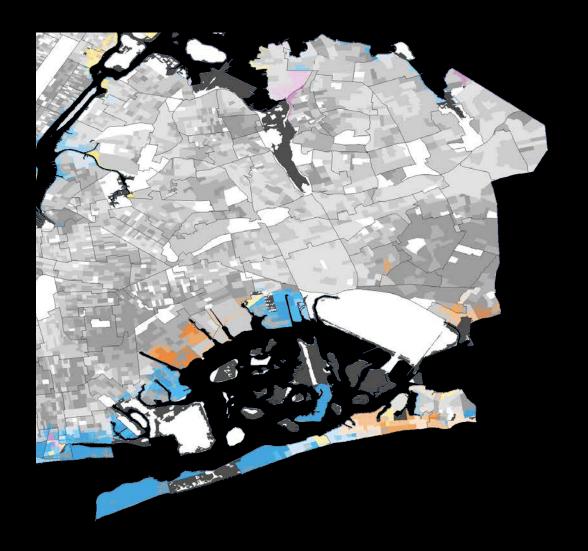

#### **QUEENS FLOODPLAIN DEMOGRAPHICS: YEAR 2100**

#### Racial/Ethnic Plurality by Block Group (2018)