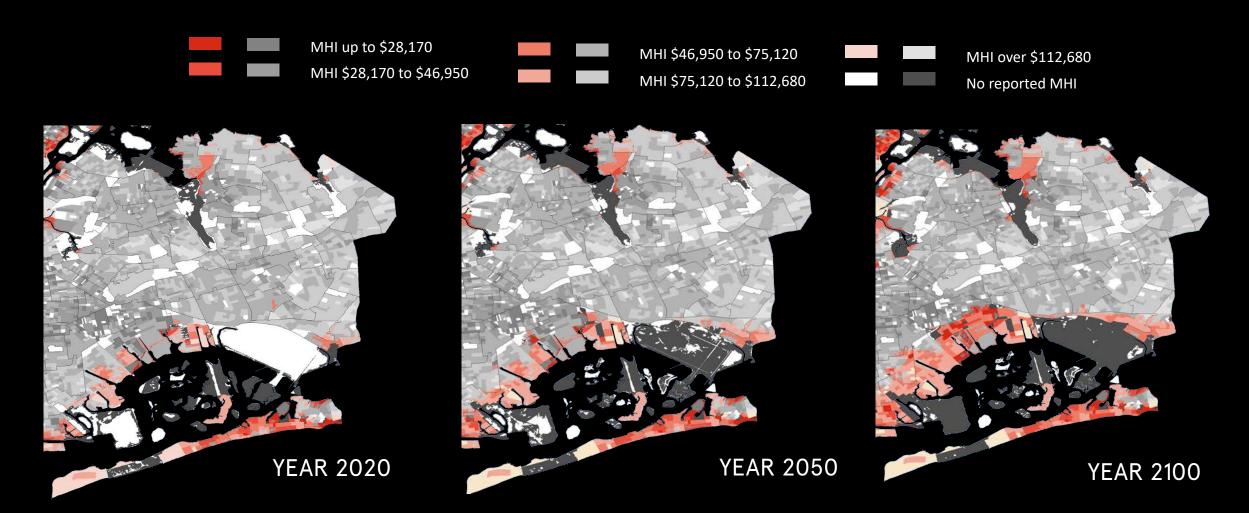

#### **QUEENS FLOODPLAIN DEMOGRAPHICS**

Median Household Income in the 100 year floodplain\*

These maps were made in collaboration with the Natural Resources Defense Council (NRDC). Household size is for a family of 3 based on 2018 ACS data. For full methodology visit rebuildbydesign.org/our-work/research/who-lives-in-nycs-floodplain

# MEDIAN HOUSEHOLD INCOME OF RESIDENTS IN THE QUEENS FLOODPLAIN: YEAR 2020

## MEDIAN HOUSEHOLD INCOME OF RESIDENTS IN THE QUEENS FLOODPLAIN: YEAR 2050

## MEDIAN HOUSEHOLD INCOME OF RESIDENTS IN THE QUEENS FLOODPLAIN: YEAR 2100