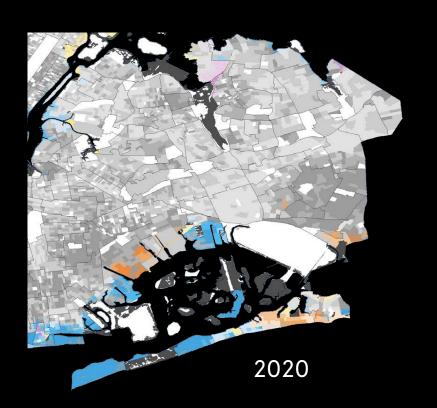

## MEDIAN HOUSEHOLD INCOME OF RESIDENTS IN THE QUEENS FLOODPLAIN: YEAR 2050

# Median Household Income (for a family of 3, 2018) (Inside) (Outside) the 100-year floodplain MHI up to \$28,170 MHI \$28,170 to \$46,950 MHI \$46,950 to \$75,120 MHI \$75,120 to \$112,680 MHI over \$112,680 No reported MHI

These maps were made in collaboration with the Natural Resources Defense Council (NRDC). Household size is for a family of 3 based on ACS 2018 data. For full methodology visit rebuildbydesign.org/our-work/research/who-lives-in-nycs-floodplain