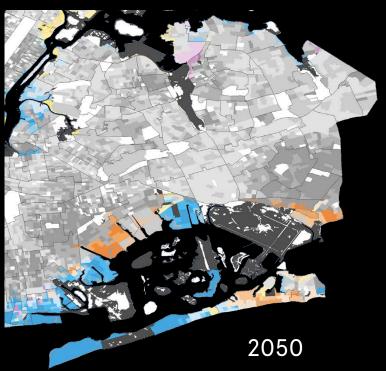

## MEDIAN HOUSEHOLD INCOME OF RESIDENTS IN THE QUEENS FLOODPLAIN: YEAR 2100

# Median Household Income (for a family of 3, 2018) (Inside) (Outside) the 100-year floodplain MHI up to \$28,170 MHI \$28,170 to \$46,950 MHI \$46,950 to \$75,120 MHI \$75,120 to \$112,680

MHI over \$112,680

No reported MHI

These maps were made in collaboration with the Natural Resources Defense Council (NRDC). Household size is for a family of 3 based on ACS 2018 data. For full methodology visit rebuildbydesign.org/our-work/research/who-lives-in-nycs-floodplain