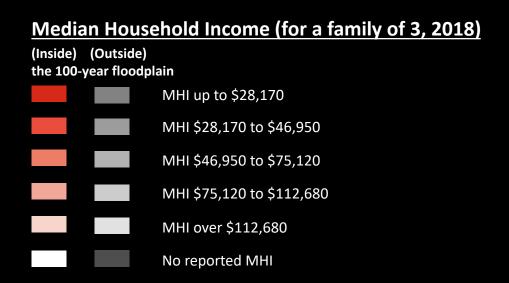

# Median Household Income (for a family of 3, 2018) (Inside) (Outside) the 100-year floodplain MHI up to \$28,170 MHI \$28,170 to \$46,950 MHI \$46,950 to \$75,120 MHI \$75,120 to \$112,680 MHI over \$112,680 No reported MHI