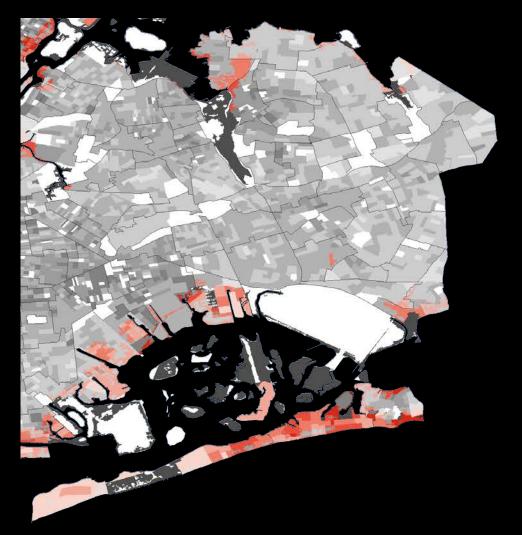

#### REBUILD BY DESIGN

#### **QUEENS FLOODPLAIN DEMOGRAPHICS**

Median Household Income in the 100 year floodplain\*



These maps were made in collaboration with the Natural Resources Defense Council (NRDC). Household size is for a family of 3 based on 2018 ACS data. For full methodology visit rebuildbydesign.org/our-work/research/who-lives-in-nycs-floodplain

# MEDIAN HOUSEHOLD INCOME OF RESIDENTS IN THE QUEENS FLOODPLAIN: YEAR 2020



#### REBUILD BY DESIGN



These maps were made in collaboration with the Natural Resources Defense Council (NRDC). Household size is for a family of 3 based on ACS 2018 data. For full methodology visit rebuildbydesign.org/our-work/research/who-lives-in-nycs-floodplain

## MEDIAN HOUSEHOLD INCOME OF RESIDENTS IN THE QUEENS FLOODPLAIN: YEAR 2050

# Median Household Income (for a family of 3, 2018) (Inside) (Outside) the 100-year floodplain MHI up to \$28,170 MHI \$28,170 to \$46,950 MHI \$46,950 to \$75,120 MHI \$75,120 to \$112,680 MHI over \$112,680 No reported MHI





These maps were made in collaboration with the Natural Resources Defense Council (NRDC). Household size is for a family of 3 based on ACS 2018 data. For full methodology visit rebuildbydesign.org/our-work/research/who-lives-in-nycs-floodplain

##