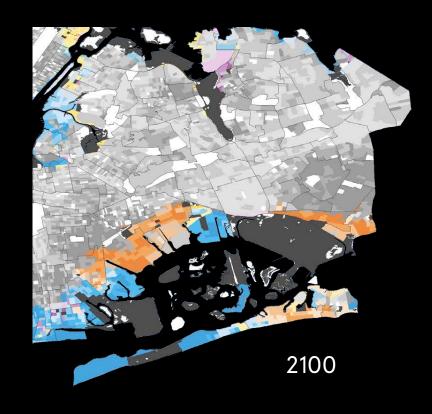

#### **QUEENS FLOODPLAIN DEMOGRAPHICS: YEAR 2100**

#### Racial/Ethnic Plurality by Block Group (2018)