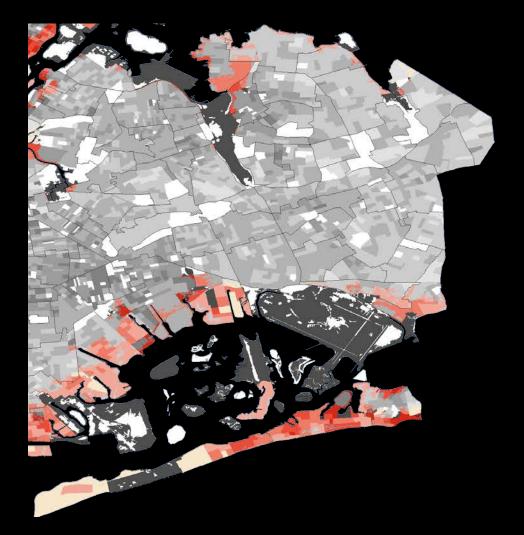

d size is for a family of 3 based on 2018 ACS data. For full methodology visit rebuildbydesign.org/our-work/research/who-lives-in-nycs-floodplain

# MEDIAN HOUSEHOLD INCOME OF RESIDENTS IN THE QUEENS FLOODPLAIN: YEAR 2020



#### REBUILD BY DESIGN



These maps were made in collaboration with the Natural Resources Defense Council (NRDC). Household size is for a family of 3 based on ACS 2018 data. For full methodology visit rebuildbydesign.org/our-work/research/who-lives-in-nycs-floodplain

## MEDIAN HOUSEHOLD INCOME OF RESIDENTS IN THE QUEENS FLOODPLAIN: YEAR 2050

# Median Household Income (for a family of 3, 2018) (Inside) (Outside) the 100-year floodplain MHI up to \$28,170 MHI \$28,170 to \$46,950 MHI \$46,950 to \$75,120 MHI \$75,120 to \$112,680 MHI over \$112,680 No reported MHI





These maps were made in collaboration with the Natural Resources Defense Council (NRDC). Household size is for a family of 3 based on ACS 2018 data. For full methodology visit rebuildbydesign.org/our-work/research/who-lives-in-nycs-floodplain

## MEDIAN HOUSEHOLD INCOME OF RESIDENTS IN THE QUEENS FLOODPLAIN: YEAR 2100

# Median Household Income (for a family of 3, 2018) (Inside) (Outside) the 100-year floodplain MHI up to \$28,170 MHI \$28,170 to \$46,950 MHI \$46,950 to \$75,120 MHI \$75,120 to \$112,680

MHI over \$112,680

No reported MHI





These maps were made in collaboration with the Natural Resources Defense Council (NRDC). Household size is for a family of 3 based on ACS 2018 data. For full methodology visit rebuildbydesign.org/our-work/research/who-lives-in-nycs-floodplain

#