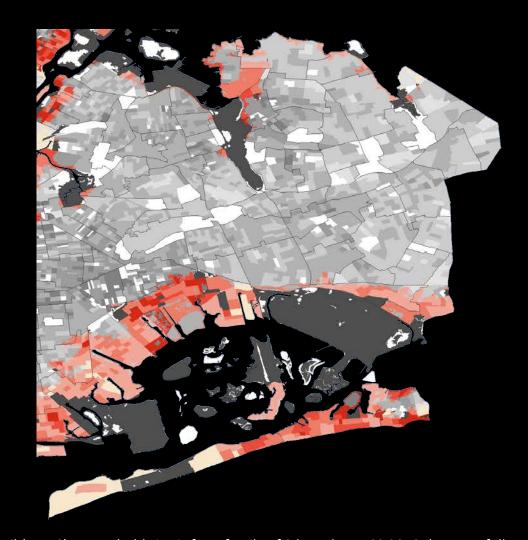

#### **QUEENS FLOODPLAIN DEMOGRAPHICS**

Median Household Income in the 100 year floodplain\*

These maps were made in collaboration with the Natural Resources Defense Council (NRDC). Household size is for a family of 3 based on 2018 ACS data. For full methodology visit rebuildbydesign.org/our-work/research/who-lives-in-nycs-floodplain

# MEDIAN HOUSEHOLD INCOME OF RESIDENTS IN THE QUEENS FLOODPLAIN: YEAR 2020

# Median Household Income (for a family of 3, 2018) (Inside) (Outside) the 100-year floodplain MHI up to \$28,170 MHI \$28,170 to \$46,950 MHI \$46,950 to \$75,120 MHI \$75,120 to \$112,680 MHI over \$112,680 No reported MHI