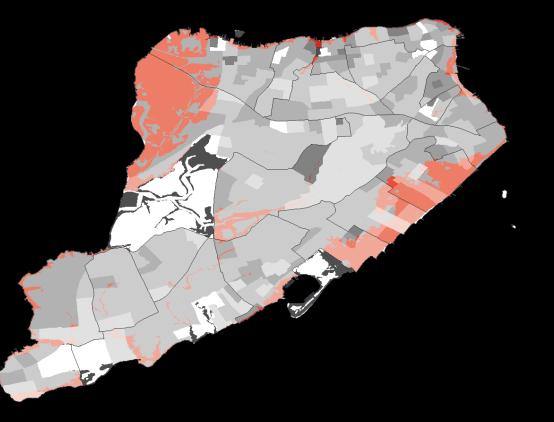

## MEDIAN HOUSEHOLD INCOME OF RESIDENTS IN THE STATEN ISLAND FLOODPLAIN: YEAR 2020

#### Median Household Income (for a family of 3, 2018)

(Inside) (Outside) the 100-year floodplain