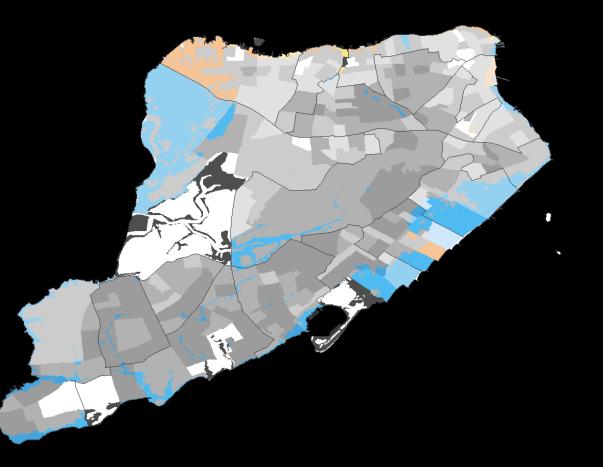

## **STATEN ISLAND FLOODPLAIN DEMOGRAPHICS: YEAR 2050**

Maps were made in collaboration with the Natural Resources Defense Council (NRDC). For full methodology visit rebuildbydesign.org/our-work/research/who-lives-in-nycs-floodplain