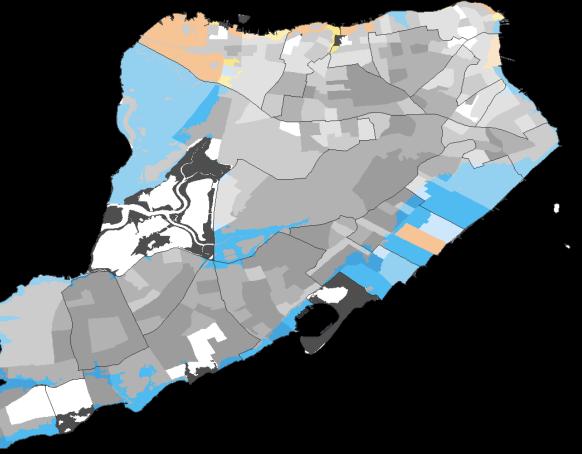

## **STATEN ISLAND FLOODPLAIN DEMOGRAPHICS: YEAR 2020**

#### Racial/Ethnic Plurality by Block Group (2018)

In the 100-year Floodplain

### REBUILD BY DESIGN

Maps were made in collaboration with the Natural Resources Defense Council (NRDC). For full methodology visit rebuildbydesign.org/our-work/research/who-lives-in-nycs-floodplain