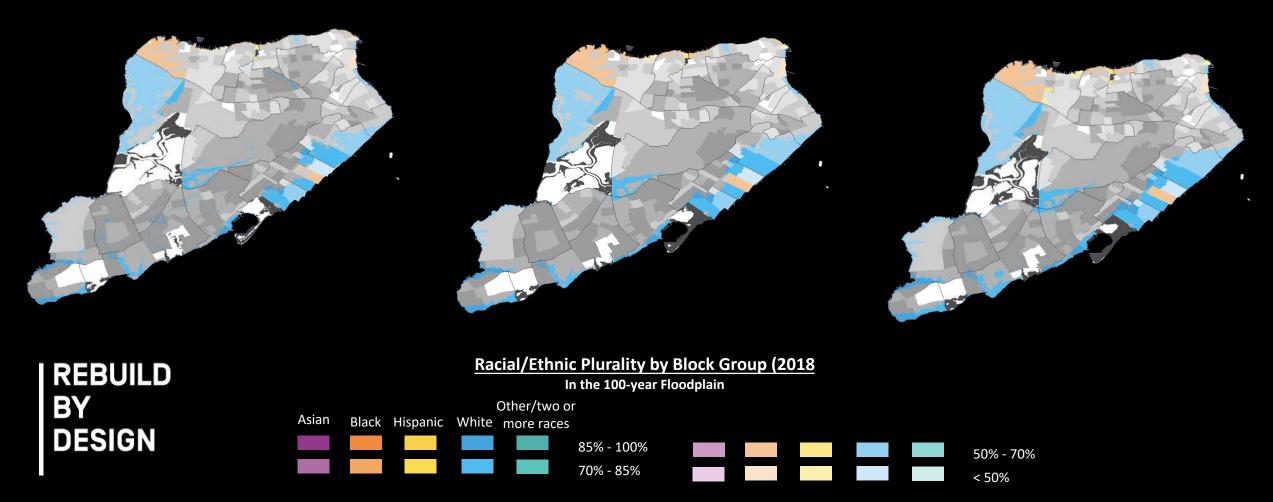

## **STATEN ISLAND FLOODPLAIN DEMOGRAPHICS**

YEAR 2020

YEAR 2050

YEAR 2100

Maps were made in collaboration with the Natural Resources Defense Council (NRDC). For full methodology visit rebuildbydesign.org/our-work/research/who-lives-in-nycs-floodplain

## **STATEN ISLAND FLOODPLAIN DEMOGRAPHICS: YEAR 2020**

#### Racial/Ethnic Plurality by Block Group (2018)

In the 100-year Floodplain

## **STATEN ISLAND FLOODPLAIN DEMOGRAPHICS: YEAR 2050**

Maps were made in collaboration with the Natural Resources Defense Council (NRDC). For full methodology visit rebuildbydesign.org/our-work/research/who-lives-in-nycs-floodplain

## **STATEN ISLAND FLOODPLAIN DEMOGRAPHICS: YEAR 2100**

Maps were made in collaboration with the Natural Resources Defense Council (NRDC). For full methodology visit rebuildbydesign.org/our-work/research/who-lives-in-nycs-floodplain