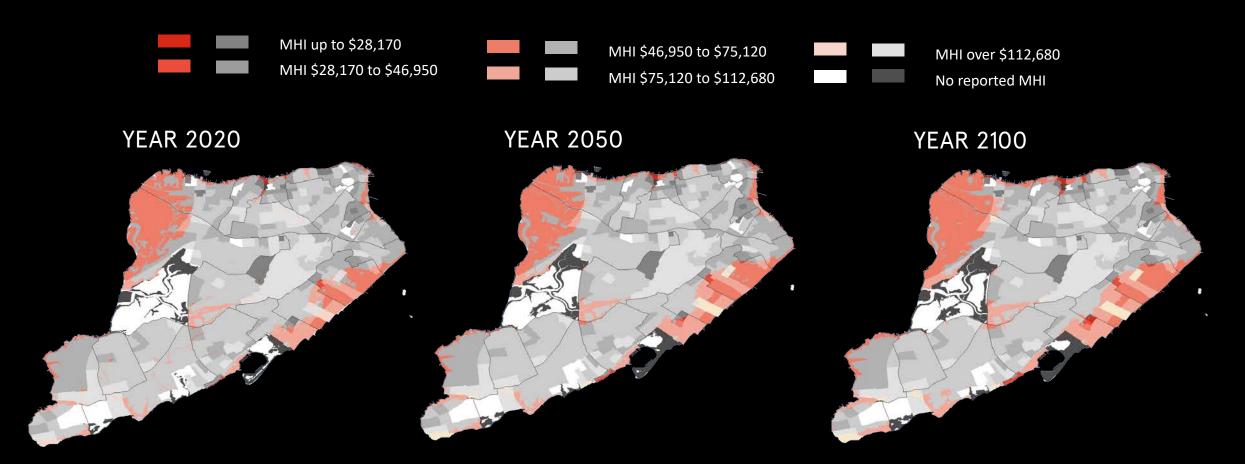

# STATEN ISLAND FLOODPLAIN DEMOGRAPHICS

#### Median Household Income in the 100 year floodplain\*

## MEDIAN HOUSEHOLD INCOME OF RESIDENTS IN THE STATEN ISLAND FLOODPLAIN: YEAR 2020

## MEDIAN HOUSEHOLD INCOME OF RESIDENTS IN THE STATEN ISLAND FLOODPLAIN: YEAR 2050

## MEDIAN HOUSEHOLD INCOME OF RESIDENTS IN THE STATEN ISLAND FLOODPLAIN: YEAR 2100

## **STATEN ISLAND FLOODPLAIN DEMOGRAPHICS**

YEAR 2020

YEAR 2050

YEAR 2100

Maps were made in collaboration with the Natural Resources Defense Council (NRDC). For full methodology visit rebuildbydesign.org/our-work/research/who-lives-in-nycs-floodplain