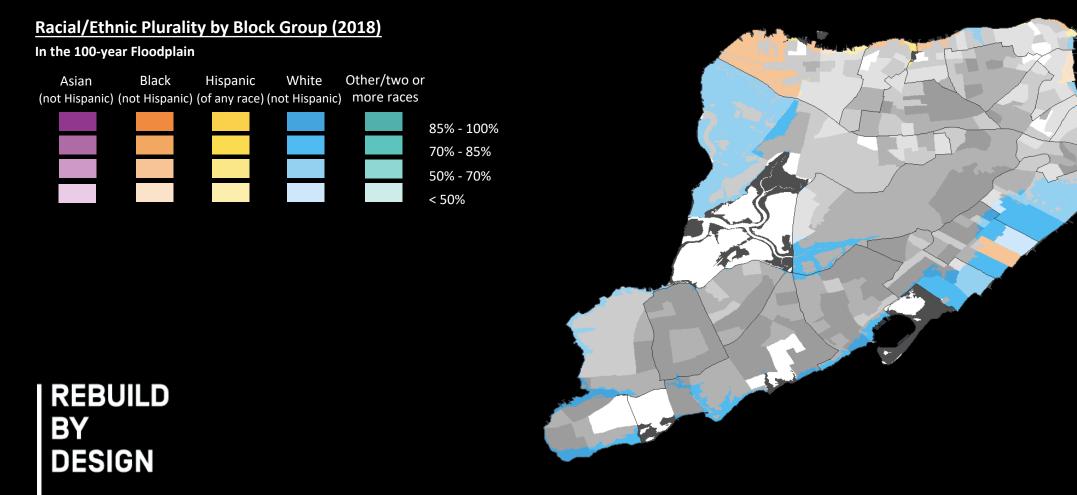

## **STATEN ISLAND FLOODPLAIN DEMOGRAPHICS: YEAR 2020**

#### Racial/Ethnic Plurality by Block Group (2018)

In the 100-year Floodplain

### REBUILD BY DESIGN

Maps were made in collaboration with the Natural Resources Defense Council (NRDC). For full methodology visit rebuildbydesign.org/our-work/research/who-lives-in-nycs-floodplain