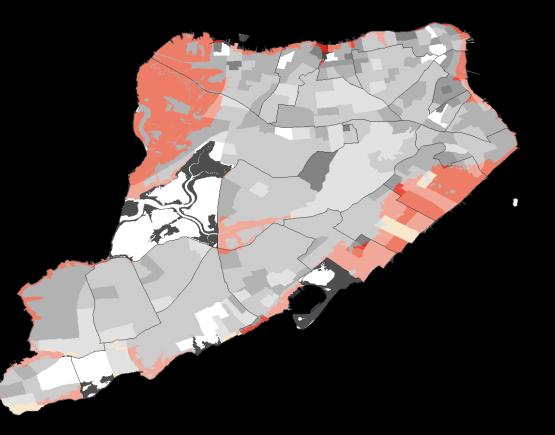

#### Median Household Income in the 100 year floodplain\*

## MEDIAN HOUSEHOLD INCOME OF RESIDENTS IN THE STATEN ISLAND FLOODPLAIN: YEAR 2020

#### Median Household Income (for a family of 3, 2018)

(Inside) (Outside) the 100-year floodplain