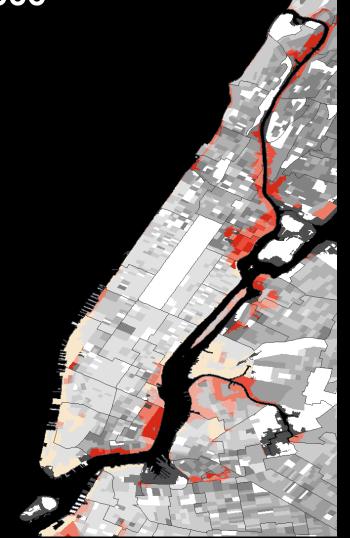

#### Median Household Income in the 100 year floodplain\*

These maps were made in collaboration with the Natural Resources Defense Council (NRDC). Household size is for a family of 3 based on ACS 2018 data. For full methodology visit rebuildbydesign.org/our-work/research/who-lives-in-nycs-floodplain

#### MEDIAN HOUSEHOLD INCOME OF RESIDENTS IN THE MANHATTAN FLOODPLAIN: YEAR 2020

# Median Household Income (for a family of 3, 2018) (Inside) (Outside) the 100-year floodplain MHI up to \$28,170 MHI \$28,170 to \$46,950 MHI \$46,950 to \$75,120 MHI \$75,120 to \$112,680 MHI over \$112,680 No reported MHI