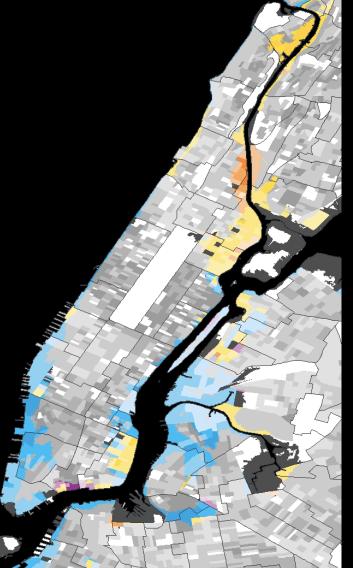

#### MEDIAN HOUSEHOLD INCOME OF RESIDENTS IN THE MANHATTAN FLOODPLAIN: YEAR 2020

# Median Household Income (for a family of 3, 2018) (Inside) (Outside) the 100-year floodplain MHI up to \$28,170 MHI \$28,170 to \$46,950 MHI \$46,950 to \$75,120 MHI \$75,120 to \$112,680 MHI over \$112,680 No reported MHI