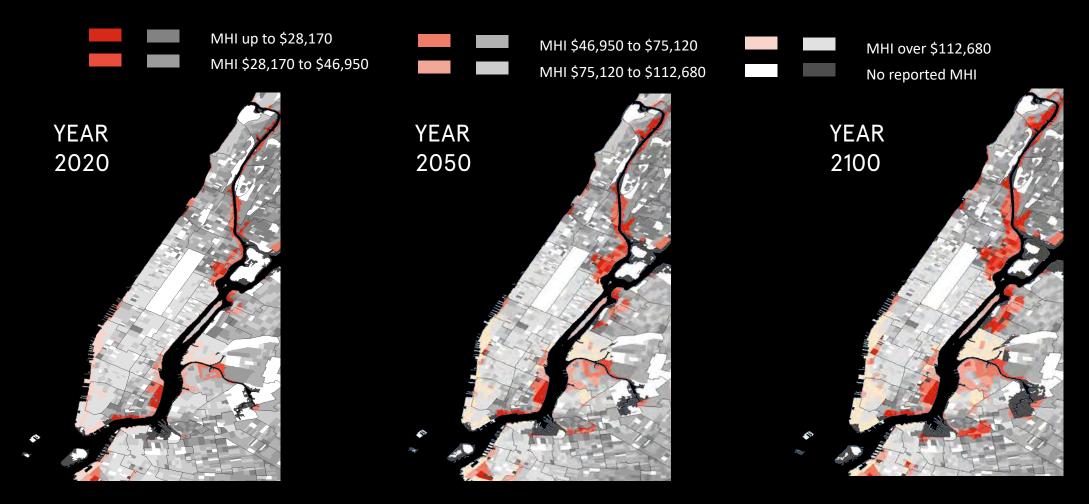

# MANHATTAN FLOODPLAIN DEMOGRAPHICS

#### Median Household Income in the 100 year floodplain\*

These maps were made in collaboration with the Natural Resources Defense Council (NRDC). Household size is for a family of 3 based on ACS 2018 data. For full methodology visit rebuildbydesign.org/our-work/research/who-lives-in-nycs-floodplain

#### MEDIAN HOUSEHOLD INCOME OF RESIDENTS IN THE MANHATTAN FLOODPLAIN: YEAR 2020

### MEDIAN HOUSEHOLD INCOME OF RESIDENTS IN THE MANHATTAN FLOODPLAIN: YEAR 2050

### MEDIAN HOUSEHOLD INCOME OF RESIDENTS IN THE MANHATTAN FLOODPLAIN: YEAR 2100