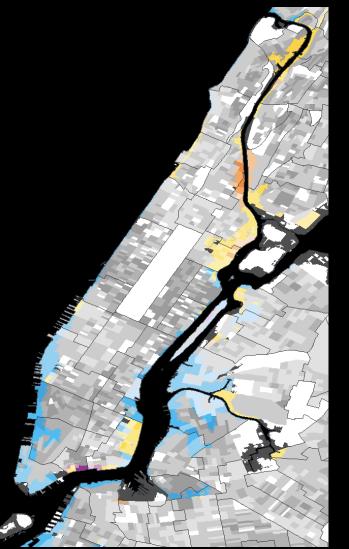

# **MANHATTAN FLOODPLAIN DEMOGRAPHICS: YEAR 2050**

## **MANHATTAN FLOODPLAIN DEMOGRAPHICS: YEAR 2100**