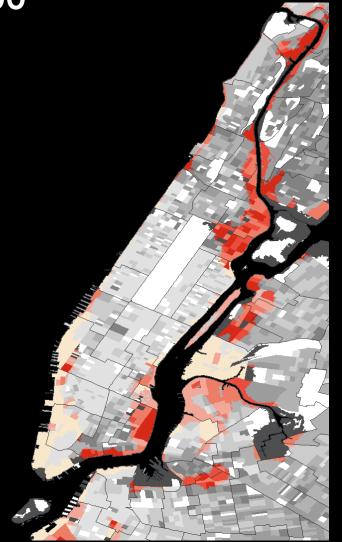

### MEDIAN HOUSEHOLD INCOME OF RESIDENTS IN THE MANHATTAN FLOODPLAIN: YEAR 2050

# Median Household Income (for a family of 3, 2018) (Inside) (Outside) the 100-year floodplain MHI up to \$28,170 MHI \$28,170 to \$46,950 MHI \$46,950 to \$75,120 MHI \$75,120 to \$112,680 MHI over \$112,680 No reported MHI