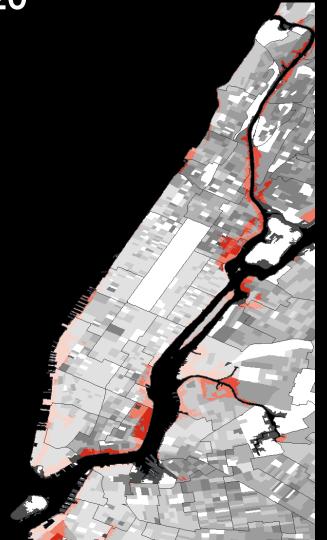

#### MEDIAN HOUSEHOLD INCOME OF RESIDENTS IN THE MANHATTAN FLOODPLAIN: YEAR 2020

# **MANHATTAN FLOODPLAIN DEMOGRAPHICS: YEAR 2020**