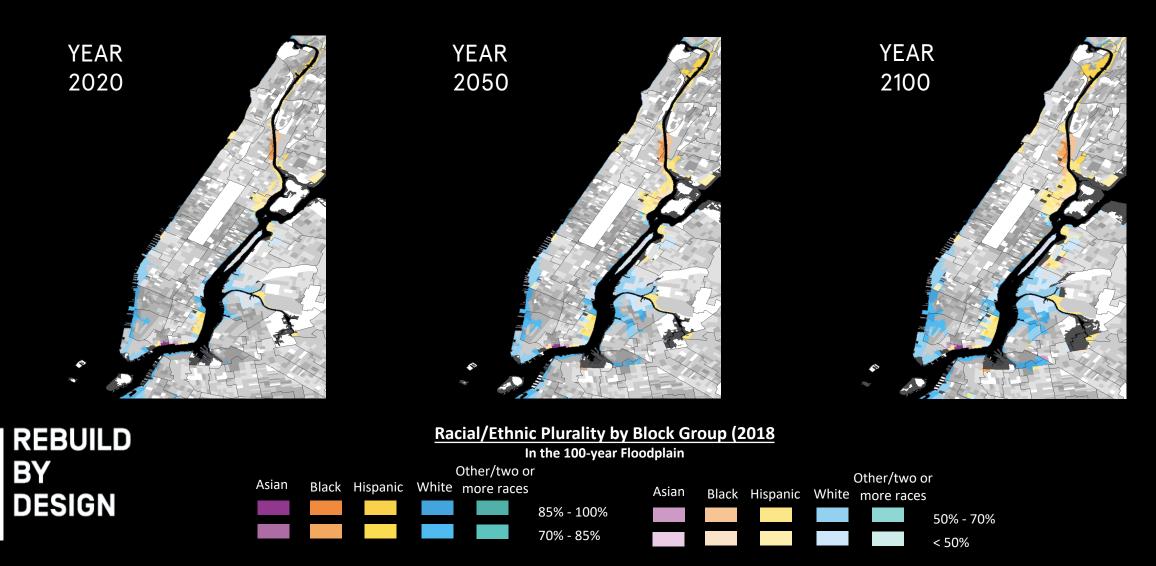

#### **MANHATTAN FLOODPLAIN DEMOGRAPHICS**

# **MANHATTAN FLOODPLAIN DEMOGRAPHICS: YEAR 2020**

# **MANHATTAN FLOODPLAIN DEMOGRAPHICS: YEAR 2050**

## **MANHATTAN FLOODPLAIN DEMOGRAPHICS: YEAR 2100**