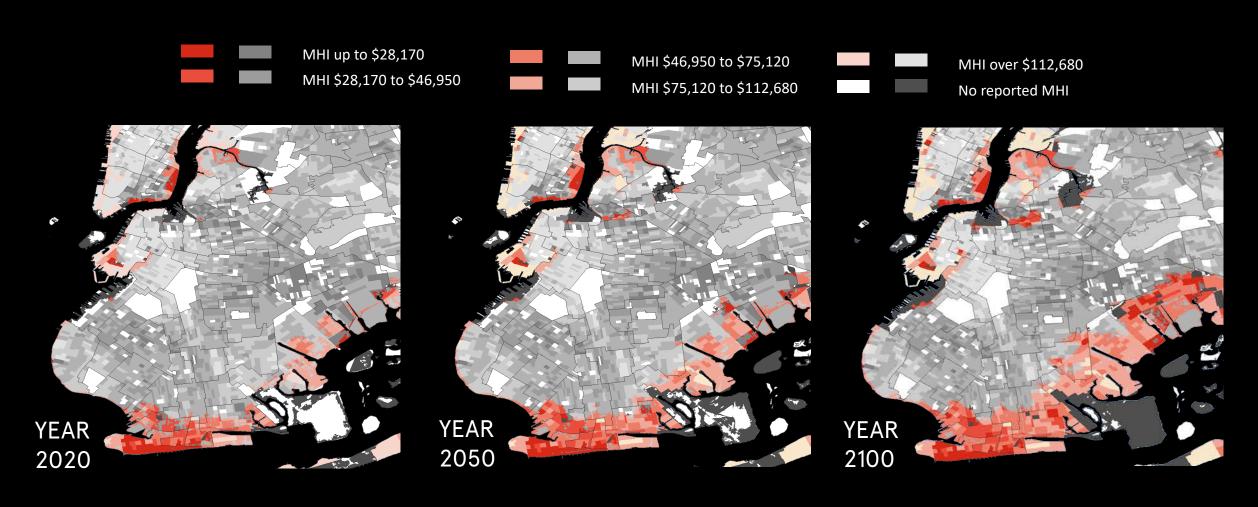

## **BROOKLYN FLOODPLAIN DEMOGRAPHICS**

Median Household Income in the 100 year floodplain\*

These maps were made in collaboration with the Natural Resources Defense Council (NRDC). Household size is for a family of 3 based on ACS 2018 data. For full methodology visit rebuildbydesign.org/our-work/research/who-lives-in-nycs-floodplain

# MEDIAN HOUSEHOLD INCOME OF RESIDENTS IN THE BROOKLYN FLOODPLAIN: YEAR 2020

### Median Household Income (for a family of 3, 2018)

(Inside) (Outside)
the 100-year floodplain

MHI up to \$28,170

MHI \$28,170 to \$46,950

MHI \$46,950 to \$75,120

MHI \$75,120 to \$112,680

MHI over \$112,680

No reported MHI

These maps were made in collaboration with the Natural Resources Defense Council (NRDC). Household size is for a family of 3 based on 2018 ACS data. For full methodology visit rebuildbydesign.org/our-work/research/who-lives-in-nycs-floodplain

# MEDIAN HOUSEHOLD INCOME OF RESIDENTS IN THE BROOKLYN FLOODPLAIN: YEAR 2050

# MEDIAN HOUSEHOLD INCOME OF RESIDENTS IN THE BROOKLYN FLOODPLAIN: YEAR 2100