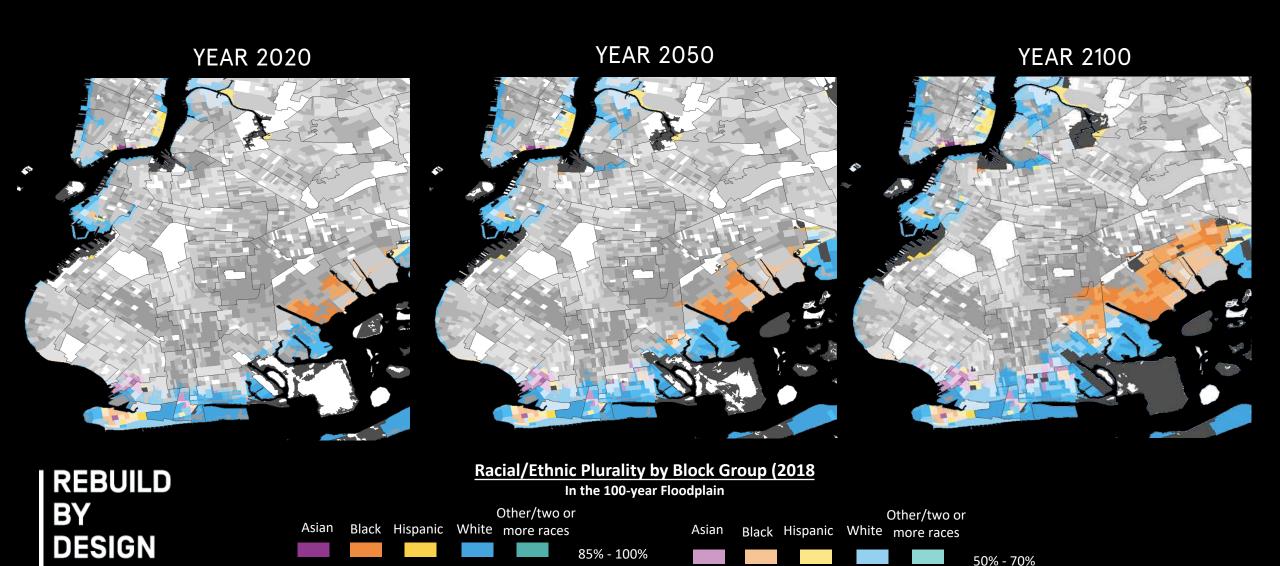

## **BROOKLYN FLOODPLAIN DEMOGRAPHICS: YEAR 2020**

#### Racial/Ethnic Plurality by Block Group (2018)

In the 100-year Floodplain

## **BROOKLYN FLOODPLAIN DEMOGRAPHICS: YEAR 2050**

## **BROOKLYN FLOODPLAIN DEMOGRAPHICS: YEAR 2100**

#### Racial/Ethnic Plurality by Block Group (2018)

In the 100-year Floodplain

REBUILD BY DESIGN