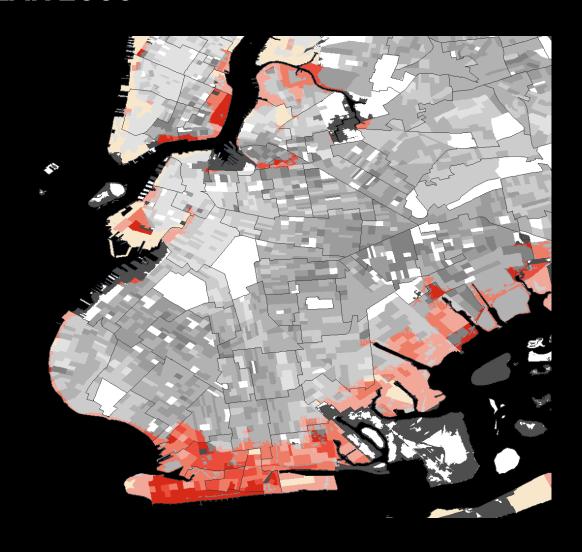

# MEDIAN HOUSEHOLD INCOME OF RESIDENTS IN THE BROOKLYN FLOODPLAIN: YEAR 2050

### Median Household Income (for a family of 3, 2018)

(Inside) (Outside)
the 100-year floodplain

MHI up to \$28,170

MHI \$28,170 to \$46,950

MHI \$46,950 to \$75,120

MHI \$75,120 to \$112,680

MHI over \$112,680

No reported MHI

These maps were made in collaboration with the Natural Resources Defense Council (NRDC). Household size is for a family of 3 based on 2018 ACS data. For full methodology visit rebuildbydesign.org/our-work/research/who-lives-in-nycs-floodplain