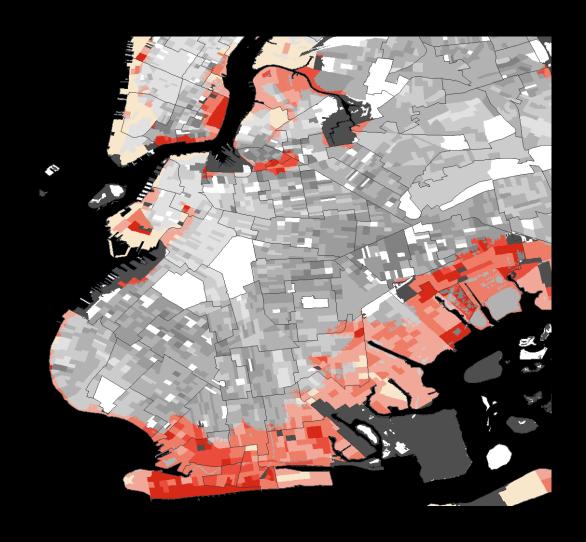

# MEDIAN HOUSEHOLD INCOME OF RESIDENTS IN THE BROOKLYN FLOODPLAIN: YEAR 2100

### Median Household Income (for a family of 3, 2018)

(Inside) (Outside)
the 100-year floodplain

MHI up to \$28,170

MHI \$28,170 to \$46,950

MHI \$46,950 to \$75,120

MHI \$75,120 to \$112,680

MHI over \$112,680

No reported MHI

These maps were made in collaboration with the Natural Resources Defense Council (NRDC). Household size is for a family of 3 based on 2018 ACS data. For full methodology visit rebuildbydesign.org/our-work/research/who-lives-in-nycs-floodplain