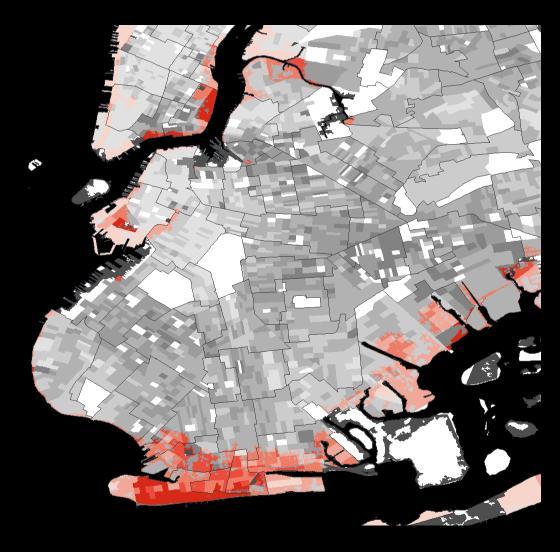

# MEDIAN HOUSEHOLD INCOME OF RESIDENTS IN THE BROOKLYN FLOODPLAIN: YEAR 2020

### Median Household Income (for a family of 3, 2018)

(Inside) (Outside)
the 100-year floodplain

MHI up to \$28,170

MHI \$28,170 to \$46,950

MHI \$46,950 to \$75,120

MHI \$75,120 to \$112,680

MHI over \$112,680

No reported MHI

These maps were made in collaboration with the Natural Resources Defense Council (NRDC). Household size is for a family of 3 based on 2018 ACS data. For full methodology visit rebuildbydesign.org/our-work/research/who-lives-in-nycs-floodplain