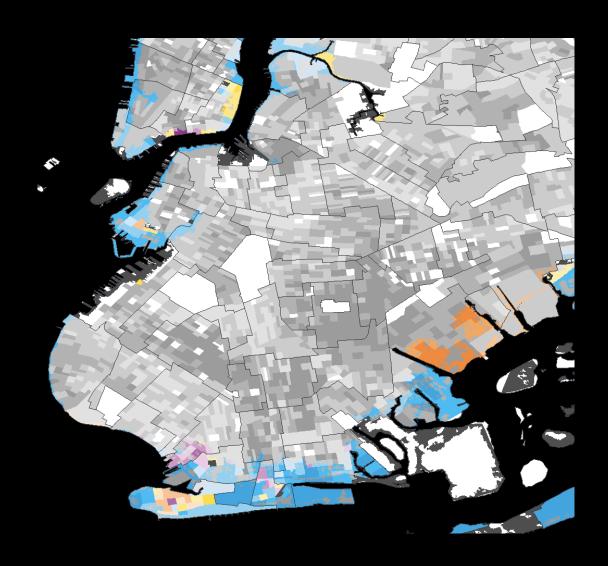

## **BROOKLYN FLOODPLAIN DEMOGRAPHICS: YEAR 2020**

#### Racial/Ethnic Plurality by Block Group (2018)

In the 100-year Floodplain