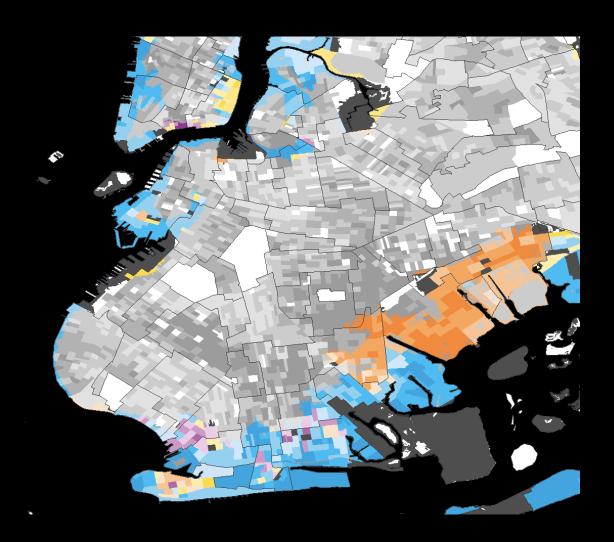

## **BROOKLYN FLOODPLAIN DEMOGRAPHICS: YEAR 2050**

#### Racial/Ethnic Plurality by Block Group (2018)

In the 100-year Floodplain