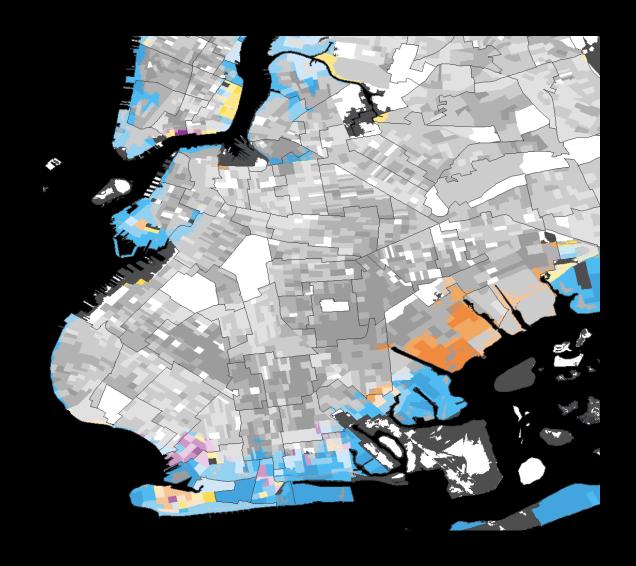

## **BROOKLYN FLOODPLAIN DEMOGRAPHICS: YEAR 2020**

#### Racial/Ethnic Plurality by Block Group (2018)

In the 100-year Floodplain