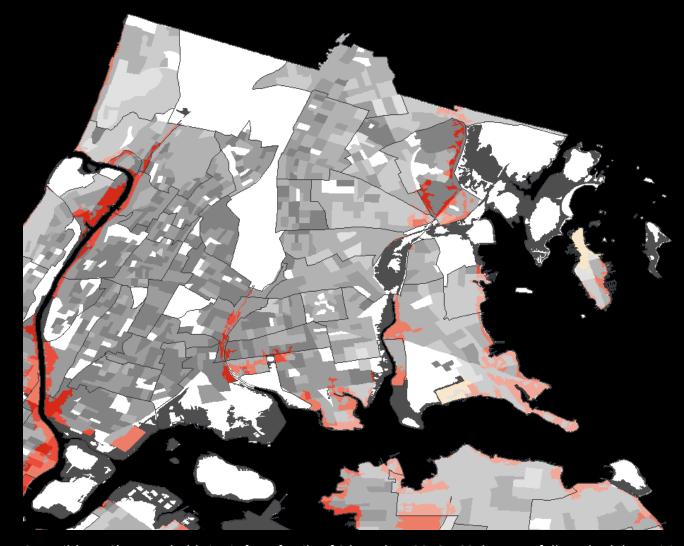

### THE BRONX FLOODPLAIN DEMOGRAPHICS

Median Household Income in the 100 year floodplain\*

## MEDIAN HOUSEHOLD INCOME OF RESIDENTS LIVING IN THE BRONX FLOODPLAIN: YEAR 2020

the 100-year floodplain

MHI up to \$28,170 MHI \$28,170 to \$46,950

MHI \$46,950 to \$75,120

MHI \$75,120 to \$112,680

MHI over \$112,680

No reported MHI