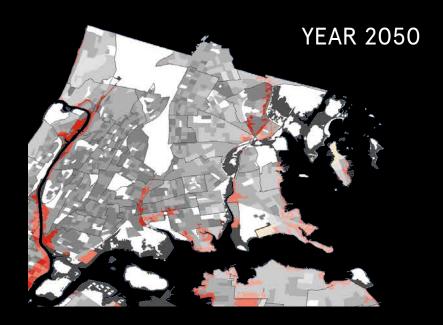

## MEDIAN HOUSEHOLD INCOME OF RESIDENTS LIVING IN THE BRONX FLOODPLAIN: YEAR 2050

# Median Household Income (for a family of 3, 2018) (Inside) (Outside) the 100-year floodplain MHI up to \$28,170

MHI \$28,170 to \$46,950

MHI \$46,950 to \$75,120

MHI \$75,120 to \$112,680

MHI over \$112,680

No reported MHI