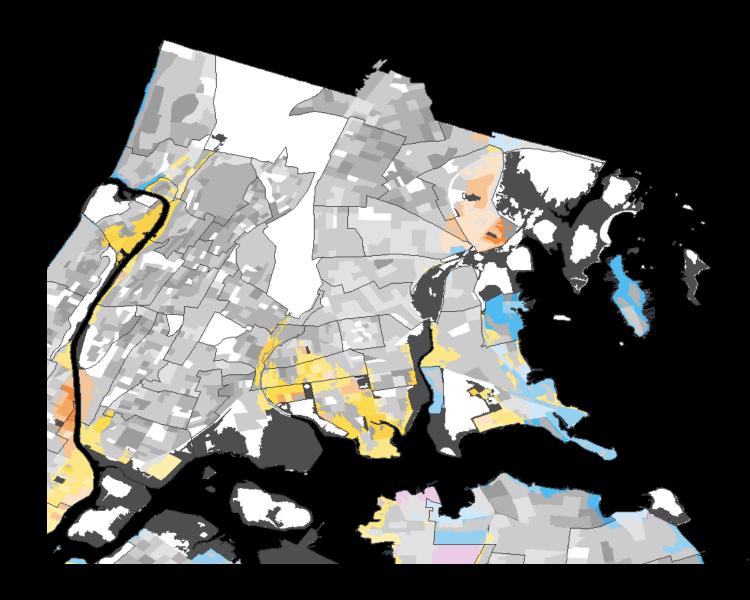

## MEDIAN HOUSEHOLD INCOME OF RESIDENTS LIVING IN THE BRONX FLOODPLAIN: YEAR 2020

the 100-year floodplain

MHI up to \$28,170 MHI \$28,170 to \$46,950

MHI \$46,950 to \$75,120

MHI \$75,120 to \$112,680

MHI over \$112,680

No reported MHI