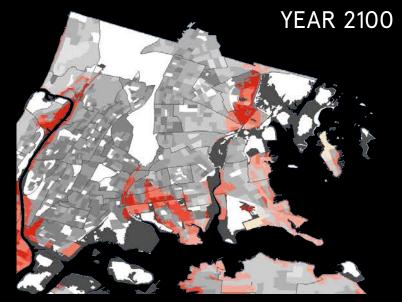

## MEDIAN HOUSEHOLD INCOME OF RESIDENTS LIVING IN THE BRONX FLOODPLAIN: YEAR 2100

#### Median Household Income (for a family of 3, 2018)

(Inside) (Outside)
the 100-year floodplain

MHI up to \$28,170

MHI \$28,170 to \$46,950

MHI \$46,950 to \$75,120

MHI \$75,120 to \$112,680

MHI over \$112,680

No reported MHI