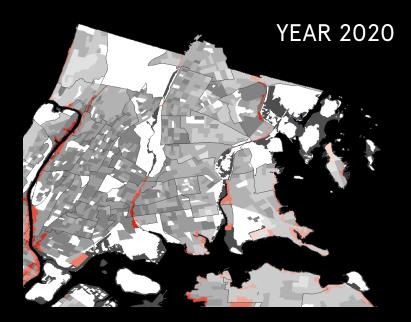

### THE BRONX FLOODPLAIN DEMOGRAPHICS

Median Household Income in the 100 year floodplain\*

## MEDIAN HOUSEHOLD INCOME OF RESIDENTS LIVING IN THE BRONX FLOODPLAIN: YEAR 2020

the 100-year floodplain

MHI up to \$28,170 MHI \$28,170 to \$46,950

MHI \$46,950 to \$75,120

MHI \$75,120 to \$112,680

MHI over \$112,680

No reported MHI