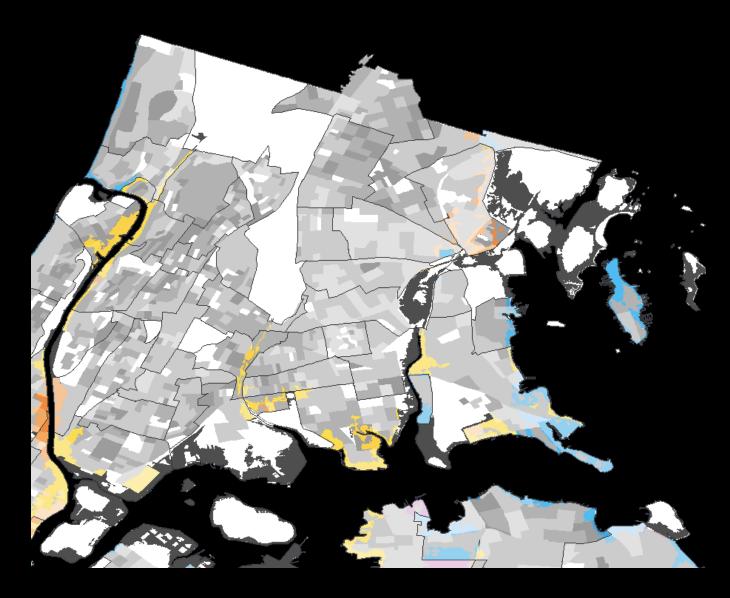

### **THE BRONX FLOODPLAIN DEMOGRAPHICS: YEAR 2050**

#### Racial/Ethnic Plurality by Block Group (2018)

In the 100-year Floodplain

## Racial/Ethnic Plurality by Block Group (2018 In the 100-year Floodplain

Other/two
Black Hispanic White or more races

Asian Black Hispanic White or more races

Black Hispanic White or more races

70% - 85%