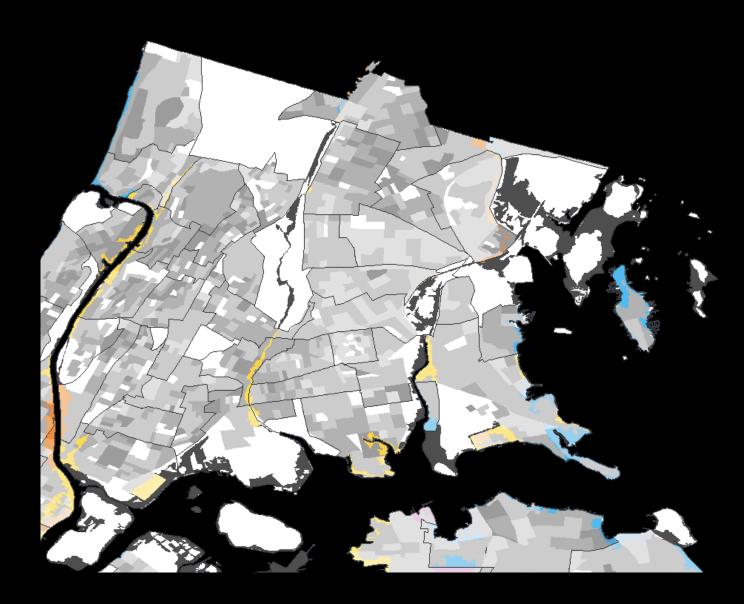

### **THE BRONX FLOODPLAIN DEMOGRAPHICS: YEAR 2020**

#### Racial/Ethnic Plurality by Block Group (2018)

In the 100-year Floodplain

## Racial/Ethnic Plurality by Block Group (2018 In the 100-year Floodplain

Other/two
Black Hispanic White or more races

Asian Black Hispanic White or more races

Black Hispanic White or more races

70% - 85%