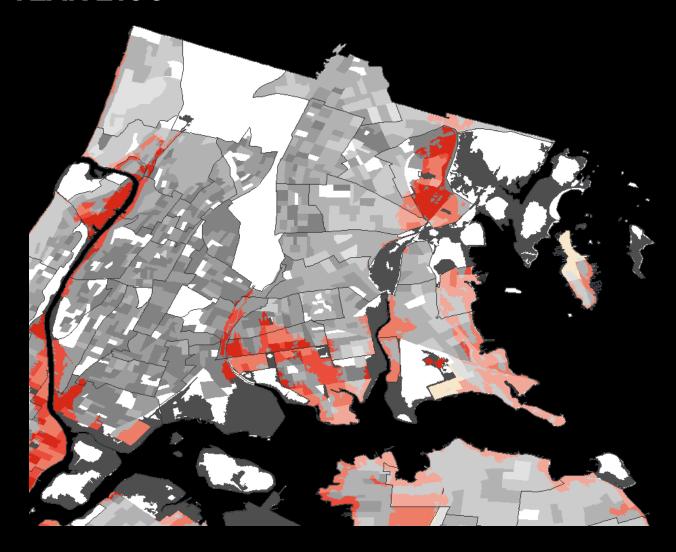

### THE BRONX FLOODPLAIN DEMOGRAPHICS

## Racial/Ethnic Plurality by Block Group (2018 In the 100-year Floodplain

Other/two
Black Hispanic White or more races

Asian Black Hispanic White or more races

Black Hispanic White or more races

70% - 85%

### **THE BRONX FLOODPLAIN DEMOGRAPHICS: YEAR 2020**

#### Racial/Ethnic Plurality by Block Group (2018)

In the 100-year Floodplain