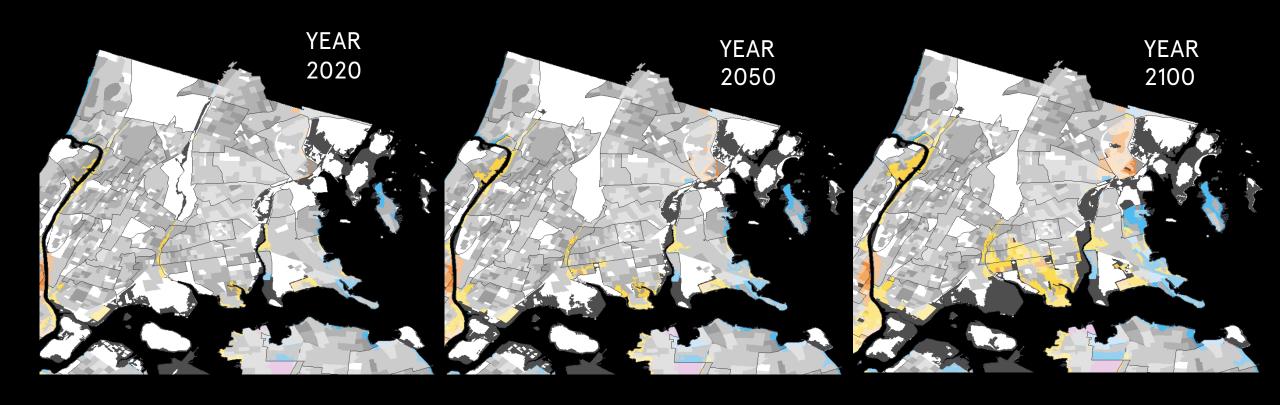

### THE BRONX FLOODPLAIN DEMOGRAPHICS

### **THE BRONX FLOODPLAIN DEMOGRAPHICS: YEAR 2020**

#### Racial/Ethnic Plurality by Block Group (2018)

In the 100-year Floodplain

### **THE BRONX FLOODPLAIN DEMOGRAPHICS: YEAR 2050**

### **THE BRONX FLOODPLAIN DEMOGRAPHICS: YEAR 2100**