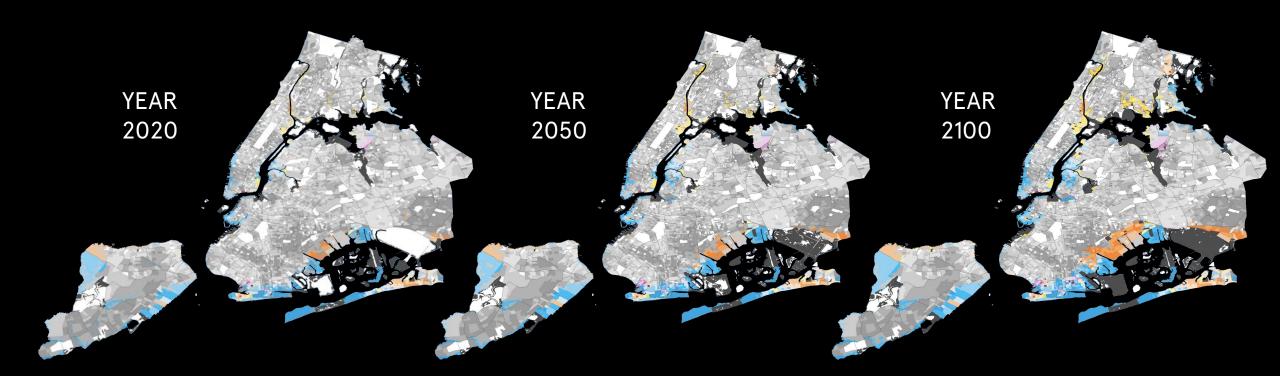

## DEMOGRAPHICS OF RESIDENTS LIVING IN THE NYC FLOODPLAIN: YEAR 2020

## DEMOGRAPHICS OF RESIDENTS LIVING IN THE NYC FLOODPLAIN: YEAR 2050

## DEMOGRAPHICS OF RESIDENTS LIVING IN THE NYC FLOODPLAIN: YEAR 2100

### **Racial/Ethnic Plurality by Block Group (2018)** In the 100-year Floodplain Other/two or Asian Black Hispanic White (not Hispanic) (not Hispanic) (of any race) (not Hispanic) more races 85% - 100% 70% - 85% 50% - 70% < 50% REBUILD BY DESIGN