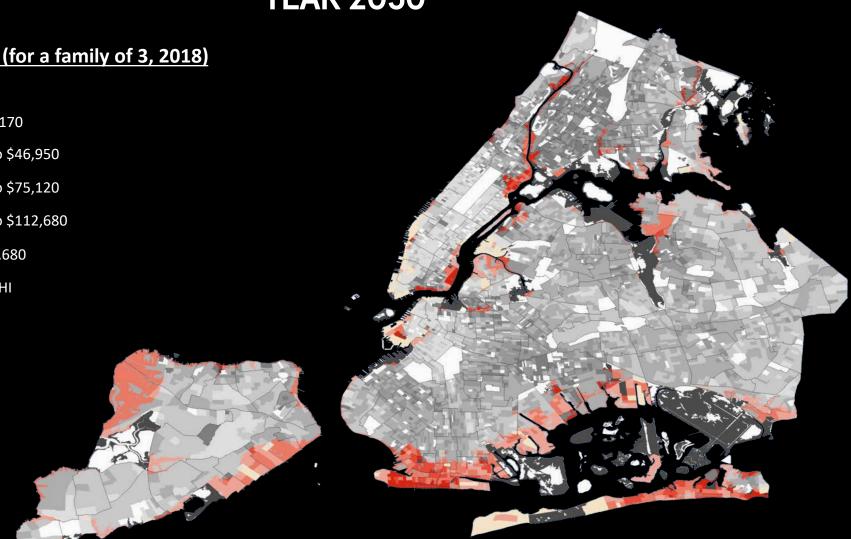

## MEDIAN HOUSEHOLD INCOME OF RESIDENTS LIVING IN THE NYC FLOODPLAIN: YEAR 2050

#### Median Household Income (for a family of 3, 2018)

(Inside) (Outside) the 100-year floodplain

#### Median Household Income in the 100 year floodplain\*