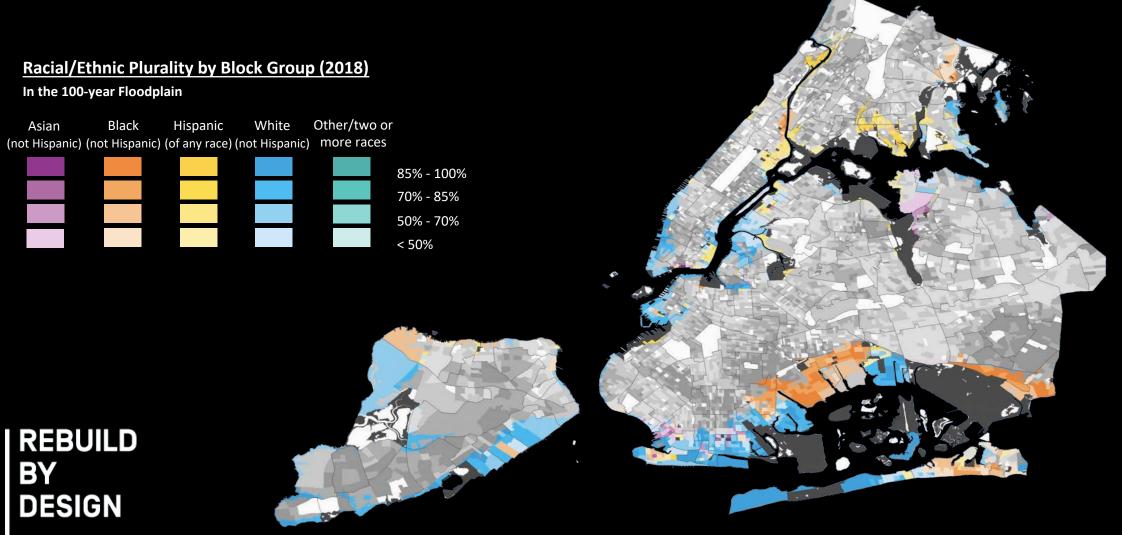

3, 2018)

(Inside) (Outside) the 100-year floodplain





#### REBUILD BY DESIGN

## MEDIAN HOUSEHOLD INCOME OF RESIDENTS LIVING IN THE NYC FLOODPLAIN: YEAR 2100

#### Median Household Income (for a family of 3, 2018)

(Inside) (Outside) the 100-year floodplain





#### REBUILD BY DESIGN

## **NEW YORK CITY FLOODPLAIN DEMOGRAPHICS**





## DEMOGRAPHICS OF RESIDENTS LIVING IN THE NYC FLOODPLAIN: YEAR 2020

### **Racial/Ethnic Plurality by Block Group (2018)** In the 100-year Floodplain Other/two or Asian Black Hispanic White (not Hispanic) (not Hispanic) (of any race) (not Hispanic) more races 85% - 100% 70% - 85% 50% - 70% < 50% REBUILD BY DESIGN

## DEMOGRAPHICS OF RESIDENTS LIVING IN THE NYC FLOODPLAIN: YEAR 2050



## DEMOGRAPHICS OF RESIDENTS LIVING IN THE NYC FLOODPLAIN: YEAR 2100