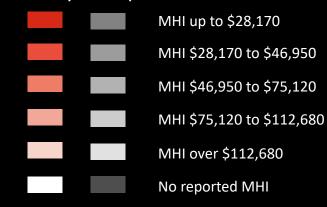

## MEDIAN HOUSEHOLD INCOME OF RESIDENTS LIVING IN THE NYC FLOODPLAIN: YEAR 2100

#### Median Household Income (for a family of 3, 2018)

(Inside) (Outside) the 100-year floodplain

#### Median Household Income in the 100 year floodplain\*