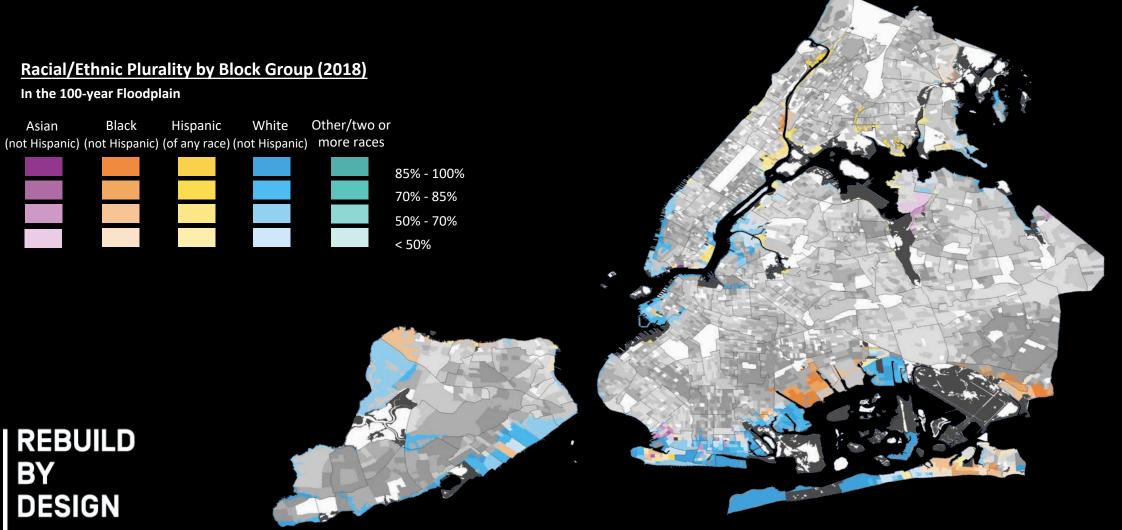

## DEMOGRAPHICS OF RESIDENTS LIVING IN THE NYC FLOODPLAIN: YEAR 2020

### **Racial/Ethnic Plurality by Block Group (2018)** In the 100-year Floodplain Other/two or Asian Black Hispanic White (not Hispanic) (not Hispanic) (of any race) (not Hispanic) more races 85% - 100% 70% - 85% 50% - 70% < 50% REBUILD BY DESIGN