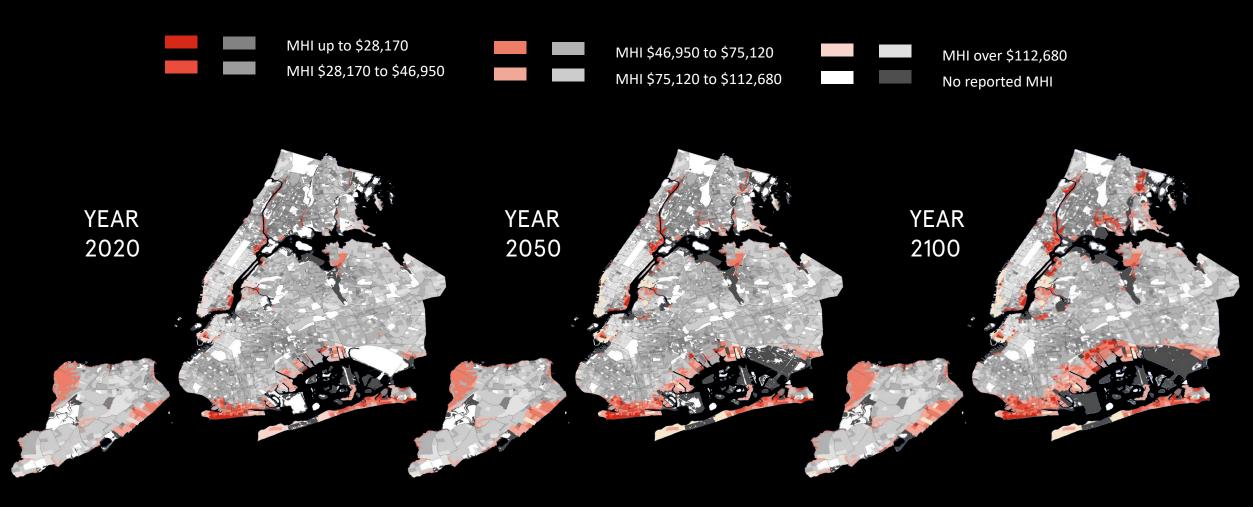

#### Median Household Income in the 100 year floodplain\*

## MEDIAN HOUSEHOLD INCOME OF RESIDENTS LIVING IN THE NYC FLOODPLAIN: YEAR 2020

#### Median Household Income (for a family of 3, 2018)

(Inside) (Outside) the 100-year floodplain

## MEDIAN HOUSEHOLD INCOME OF RESIDENTS LIVING IN THE NYC FLOODPLAIN: YEAR 2050

## MEDIAN HOUSEHOLD INCOME OF RESIDENTS LIVING IN THE NYC FLOODPLAIN: YEAR 2100