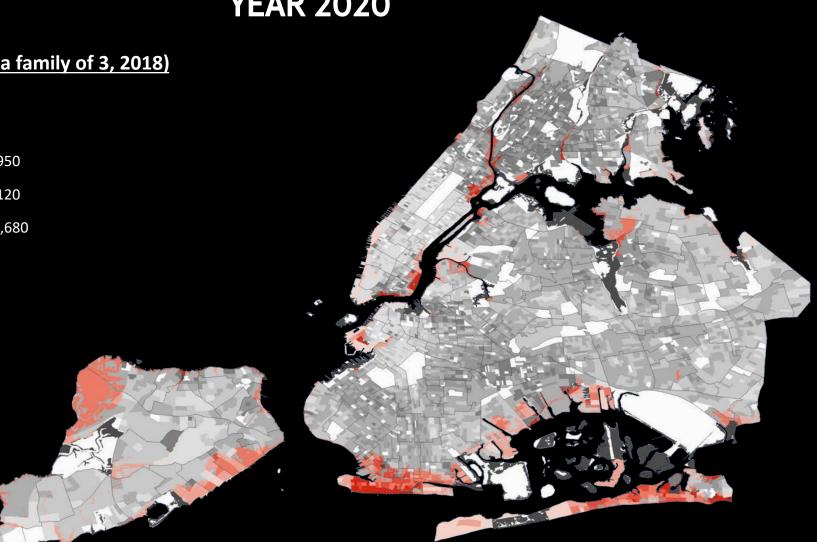

## MEDIAN HOUSEHOLD INCOME OF RESIDENTS LIVING IN THE NYC FLOODPLAIN: YEAR 2020

#### Median Household Income (for a family of 3, 2018)

(Inside) (Outside) the 100-year floodplain